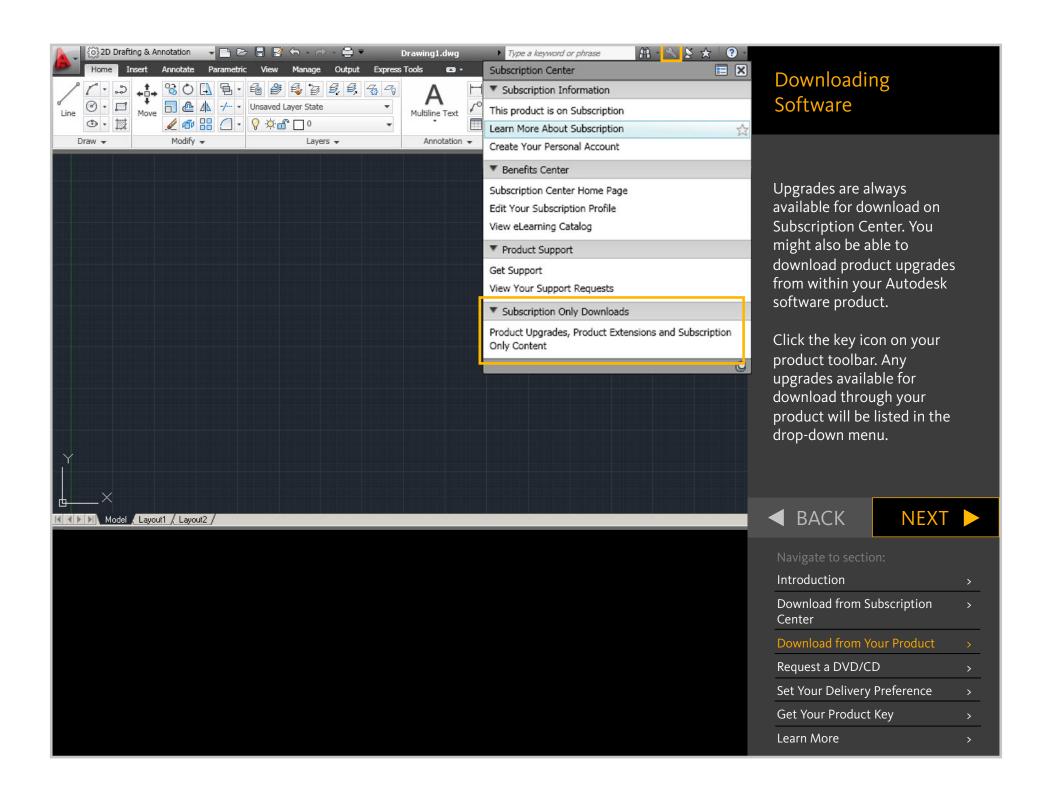

### Get Your Upgrade

Download the latest version(s) of your Autodesk software product(s).

#### **Product Enhancements**

Download Subscription Advantage Packs and other Autodesk product enhancements

Get Your Product Key

### Downloading Software

On the Downloads page, select Download Your Product Software.

#### Downloads

Download Your Product Software Product Enhancements

Training Tech Support Program Information Contract Administration

#### Downloads

Download the most recent version of your Autodesk software product(s), as well as Subscription Advantage Packs and other Autodesk product enhancements.