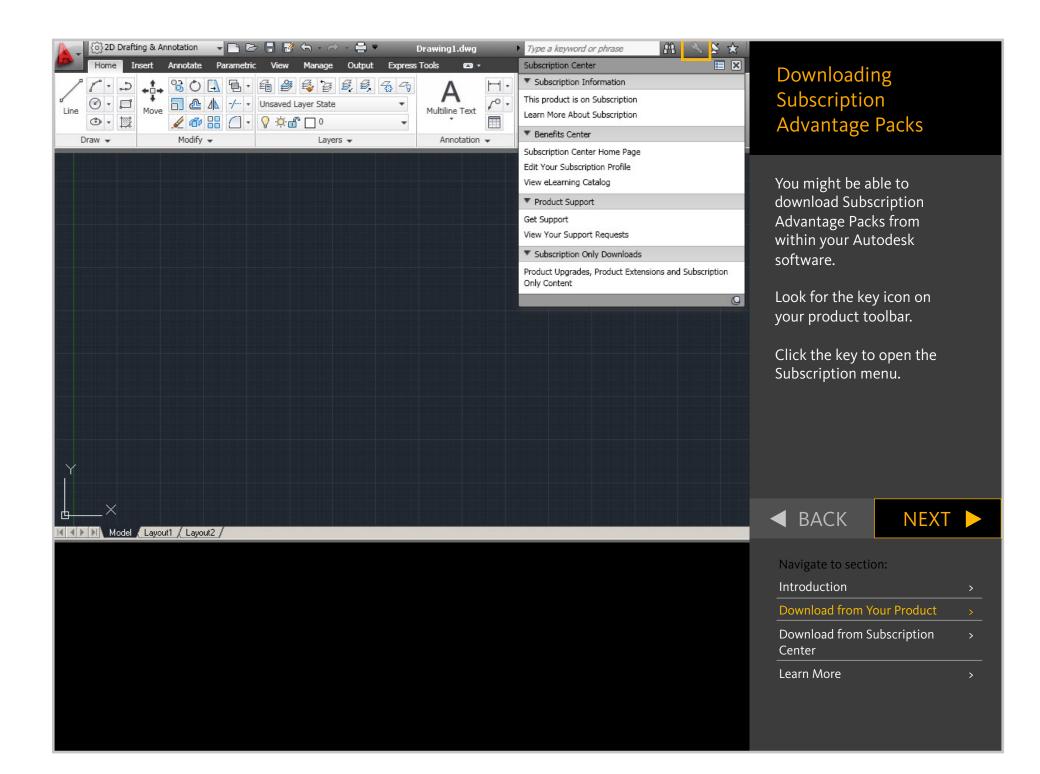

# Downloading Subscription Advantage Packs

If Subscription Advantage Packs or other Product Enhancements are available for download through your product, they will be listed in the Subscription menu shown here.

Simply click the item you want to download and you'll be directed to the download page.

◀ BACK

NEXT 🕨

| lavigate to section:                 |   |
|--------------------------------------|---|
| ntroduction                          | > |
| Download from Your Product           |   |
| Download from Subscription<br>Center | > |
| earn More                            | > |